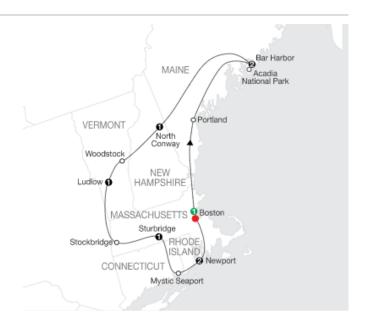

# **DAY 1: ARRIVE IN BOSTON**

Welcome to Boston! At 6 pm, meet your Tour Director and travelling companions for a welcome drink.

## DAY 2: BOSTON-PORTLAND-BAR HARBOR

BOSTON Scenic drive on the coasts of New Hampshire and Maine en route to Portland. PORTLAND Free time this afternoon before scenic drive to Bar Harbor. BAR HARBOR Traditional [LF] lobster bake this evening. (B,D) ENHANCE YOUR FREE TIME in Bar Harbor with a walk through the Old Port Exchange. Get local maps and tips for free time on your GlobusGO mobile app.

### DAY 3: BAR HARBOR, EXCURSION TO ACADIA NATIONAL PARK

ACADIA NATIONAL PARK Visit the park and the historic Asticou Inn for [LF] authentic popover pastry and seafood chowder. BAR HARBOR Free time this evening. (B)

## **DAY 4: BAR HARBOR-NORTH CONWAY**

BAR HARBOR Scenic drive through Maine to New Hampshire's White Mountains. NORTH CONWAY Private Raven Interpretive Program with a Local Naturalist. Free time this evening. (B)

# DAY 5: NORTH CONWAY-WOODSTOCK-KILLINGTON

NORTH CONWAY Scenic drive includes photo stop at a covered bridge, followed by Franconia Notch

and Kancamagus Highway. Scenic drive along the Connecticut River en route to Woodstock, Vermont. WOODSTOCK Visit to Billings Farm and Museum includes locally made ice cream. LUDLOW Free time this evening. (B,D)

#### DAY 6: KILLINGTON-STOCKBRIDGE-STURBRIDGE

LUDLOW Scenic drive through the Berkshires en route to Stockbridge. STOCKBRIDGE Visit the Norman Rockwell Studio and Museum. STURBRIDGE [LF] Colonial-style dinner at the historic Publick House. (B,D)

## DAY 7: STURBRIDGE-MYSTIC SEAPORT-NEWPORT

STURBRIDGE Free time this morning. MYSTIC SEAPORT Visit the Museum of America and the Sea. NEWPORT Free time this evening. (B)

#### **DAY 8: NEWPORT**

NEWPORT Orientation tour includes the first state house, the nation's oldest synagogue, and St. Mary's Church. Visit the Vanderbilt mansion, The Breakers. Farewell dinner this evening at a waterfront restaurant. (B,D)

## **DAY 9: NEWPORT-BOSTON**

BOSTON Guided walking tour includes the Freedom Trail: Boston Common, Old State House, Old North Church, and Faneuil Hall. Your holiday ends with a motorcoach drop at the Boston tour hotel or the Boston Logan International Airport. Schedule departing flights after 3:30 pm. (B)